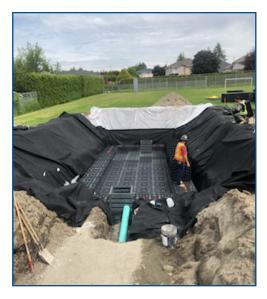

## Coyote Creek Elementary, Surrey BC: Stormwater Management System

The base layer consists of both Ecobloc light & flex, with two Vario shafts also installed for inspection and cleanout access. Each block is stacked along the base layer, secured with connector elements and end plates. An extension was added to the Vario shaft and the final layer was added. The site was then evenly backfilled with gravel as per manufacturer guidelines.

### **Specifications**

Volume (m³): 70.24 Loading: 15T

Application: Infiltration

#### **BARR Product**

Graf EcoBloc Light Graf EcoBloc Insepct Flex Graf Vario 800 Flex Shaft