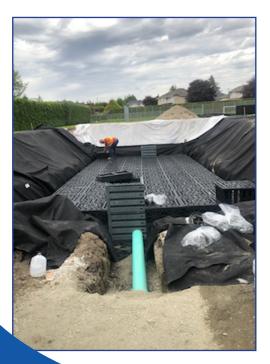

## Coyote Creek Elementary, Surrey BC: Stormwater Management System

The base layer consists of both Ecobloc light & flex, with two Vario shafts also installed for inspection and cleanout access. Each block is stacked along the base layer, secured with connector elements and end plates. An extension was added to the Vario shaft and the final layer was added. The site was then evenly backfilled with gravel as per manufacturer guidelines.

#### **BARR Product**

Graf EcoBloc Light Graf EcoBloc Insepct Flex Graf Vario 800 Flex Shaft