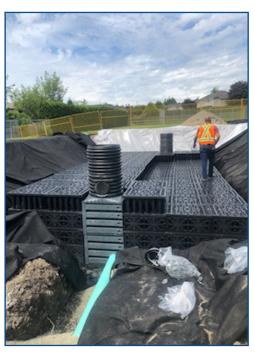

## Coyote Creek Elementary, Surrey BC: Stormwater Management System

The base layer consists of both Ecobloc light & flex, with two Vario shafts also installed for inspection and cleanout access. Each block is stacked along the base layer, secured with connector elements and end plates. An extension was added to the Vario shaft and the final layer was added. The site was then evenly backfilled with gravel as per manufacturer guidelines.

#### **BARR Product**

Graf EcoBloc Light Graf EcoBloc Insepct Flex Graf Vario 800 Flex Shaft