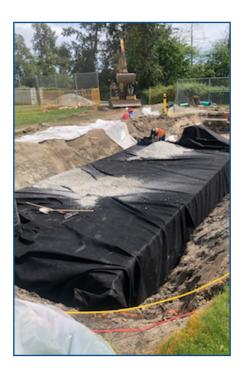

## Coyote Creek Elementary, Surrey BC: Stormwater Management System

The base layer consists of both Ecobloc light & flex, with two Vario shafts also installed for inspection and cleanout access. Each block is stacked along the base layer, secured with connector elements and end plates. An extension was added to the Vario shaft and the final layer was added. The site was then evenly backfilled with gravel as per manufacturer guidelines.