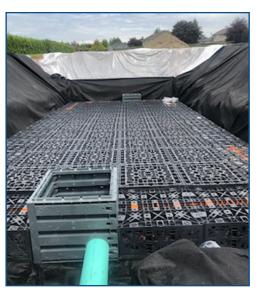

## Coyote Creek Elementary, Surrey BC: Stormwater Management System

The base layer consists of both Ecobloc light & flex, with two Vario shafts also installed for inspection and cleanout access. Each block is stacked along the base layer, secured with connector elements and end plates. An extension was added to the Vario shaft and the final layer was added. The site was then evenly backfilled with gravel as per manufacturer guidelines.

#### **BARR Product**

Graf EcoBloc Light Graf EcoBloc Insepct Flex Graf Vario 800 Flex Shaft